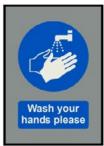

### **PLEASE WASH YOUR HANDS**

Washing your hands often and thoroughly gives particularly good protection against infection. Remind your employees, customers and guests to wash their hands in washrooms, cleaning stations and toilets. Our #WashYourHands mats help you to remember and are both eyecatchingly colourful and a sensible reminder.

Dimensions approx. 85 x 120 cm. LOGOCLEAN, fully washable quality, with all-round rubber edging.