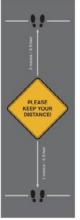

#### PLEASE KEEP YOUR DISTANCE

We should all do our best to stop viruses and bacteria from spreading. These message mats will remind customers and visitors to keep at a safe distance. The markings on the mat give clear guidance.

Dimensions approx.  $85 \times 250 \text{ cm. LOGOCLEAN}$ , fully washable quality, with all-round rubber edging.